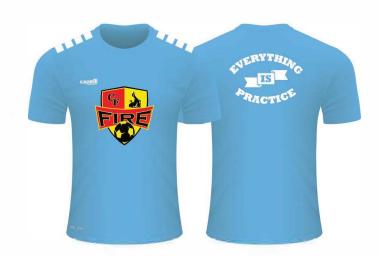

## Ball Not Included

Meeting each player at their stage in development

**TRAINING GEAR** 

Training Kit:

3 Light Blue Jerseys

3 Black Shorts

**3** Pair Black Socks

## MANDATORY PLAYER TRAINING KIT

Meeting each player at their stage in development