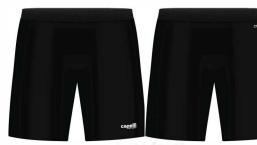

AWAY

Game Kit:

- 1 White Jersey Home
- 1 Red Shorts Home
- 1 Red Pair Socks Home
- 1 Red Jersey Away
- 1 Black Shorts Away
- 1 Black Pair Socks Away

1 Backpack