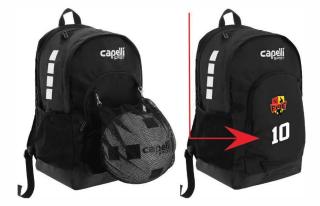

## ΜΑΤCΗ ΚΙΤ

10 mil

Meeting each player at their stage in development

Goalkeeper Kit:

2 GK Kits - Home & Away

1 Backpack

Contract conversion of CAUCH Amountain Conversion Amountain Amount

NT THE REPORT OF CARD