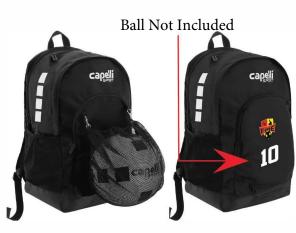

## Ball Not Included

Meeting each player at their stage in development

**TRAINING GEAR** 

Training Kit:

3 Light Blue Jerseys

3 Black Shorts

**3** Pair Black Socks