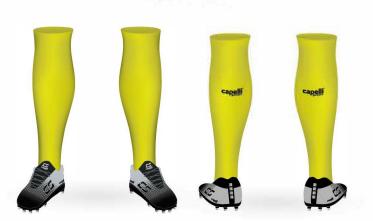

## GOALKEEPER KIT

## ΜΑΤCΗ ΚΙΤ

10 mil

Meeting each player at their stage in development

Goalkeeper Kit:

2 GK Kits - Home & Away

1 Backpack

Contract conversion of CAUCH Amountain Conversion Amountain Amount

NT THE REPORT OF CARD