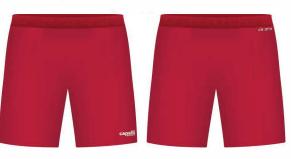

AWAY

Game Kit:

- 1 White Jersey Home
- 1 Red Shorts Home
- 1 Red Pair Socks Home
- 1 Red Jersey Away
- 1 Black Shorts Away
- 1 Black Pair Socks Away

1 Backpack