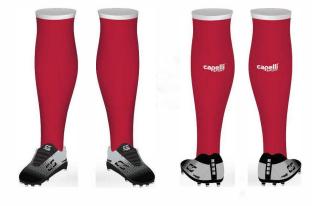

AWAY

Game Kit:

- 1 White Jersey Home
- 1 Red Shorts Home
- 1 Red Pair Socks Home
- 1 Red Jersey Away
- 1 Black Shorts Away
- 1 Black Pair Socks Away

1 Backpack