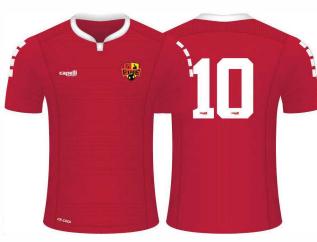

AWAY

Game Kit:

- 1 White Jersey Home
- 1 Red Shorts Home
- 1 Red Pair Socks Home
- 1 Red Jersey Away
- 1 Black Shorts Away
- 1 Black Pair Socks Away

1 Backpack