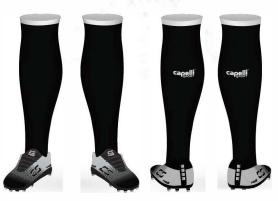

AWAY

Game Kit:

- 1 White Jersey Home
- 1 Red Shorts Home
- 1 Red Pair Socks Home
- 1 Red Jersey Away
- 1 Black Shorts Away
- 1 Black Pair Socks Away

1 Backpack