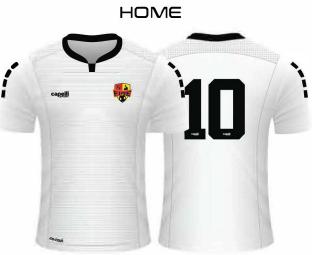

AWAY

Game Kit:

- 1 White Jersey Home
- 1 Red Shorts Home
- 1 Red Pair Socks Home
- 1 Red Jersey Away
- 1 Black Shorts Away
- 1 Black Pair Socks Away

1 Backpack